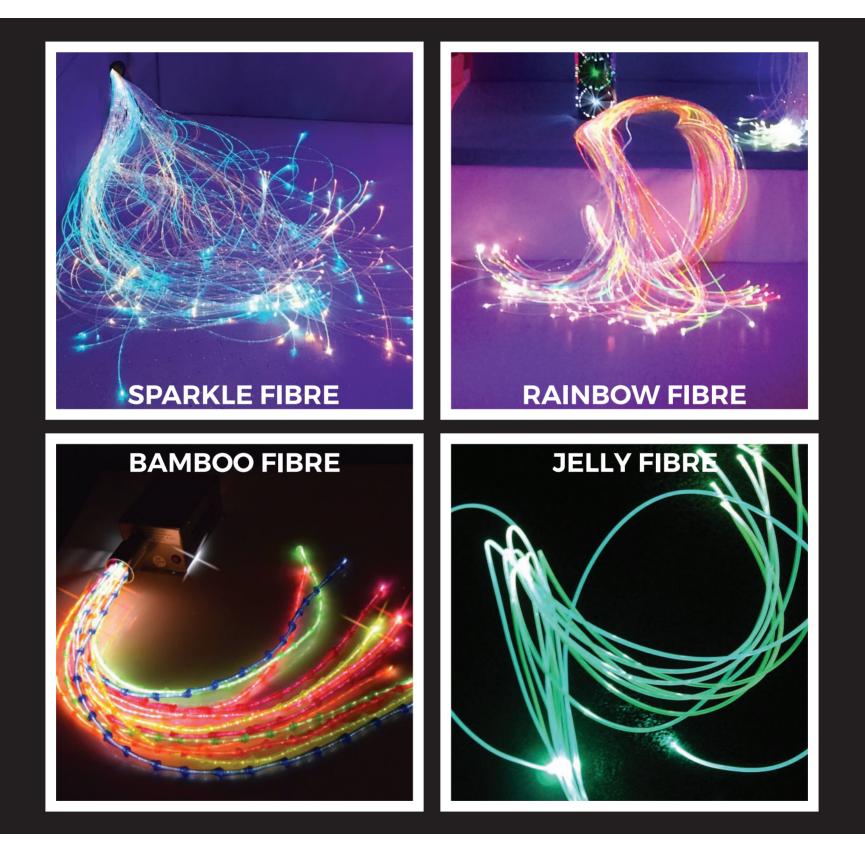

# EXCLUSIVE COSMOS PANELS

COSMOS FIESTA COSMOS NEBULA COSMOS INFINITY

SLIM FIESTA PANEL

CURTAIN BOX

SLIM INFINITY PANEL

DANDELION INFINITY PANEL FIBRE OPTIC CASCADE

FIBRE OPTIC SHOWER

FIBRE OPTIC CURTAIN