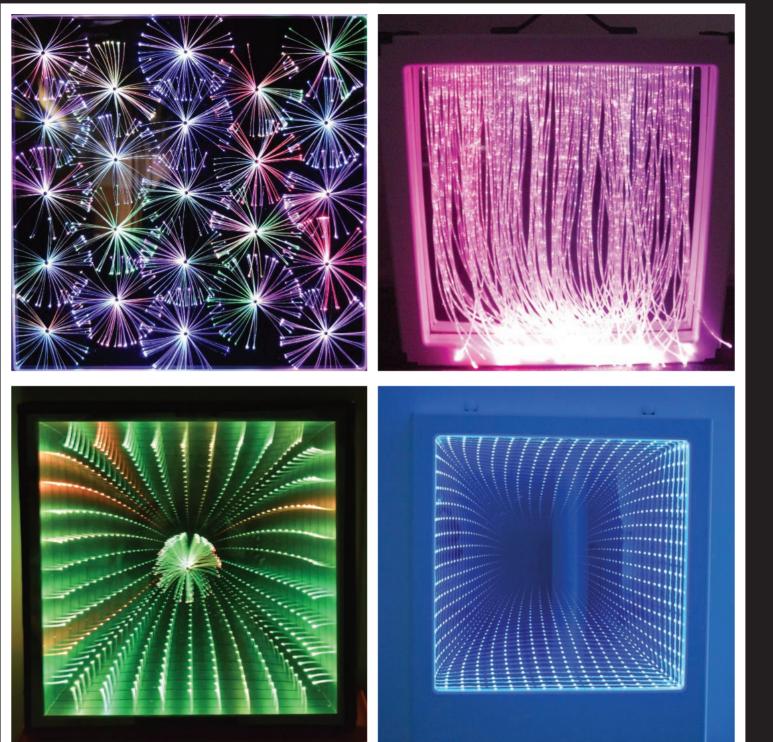

# EXCLUSIVE COSMOS PANELS

COSMOS FIESTA COSMOS NEBULA COSMOS INFINITY

SLIM FIESTA PANEL

CURTAIN BOX

SLIM INFINITY PANEL

DANDELION INFINITY PANEL FIBRE OPTIC CASCADE

FIBRE OPTIC SHOWER

FIBRE OPTIC CURTAIN