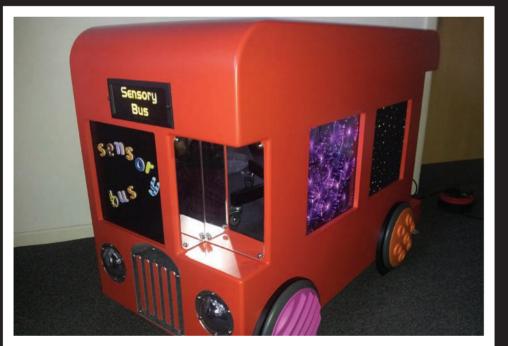

## **SENSORY BUS**

UV SENSORY CASE

SENSORY CASE FOR THE ELDERLY

PLAY N GO SENSORY CASE