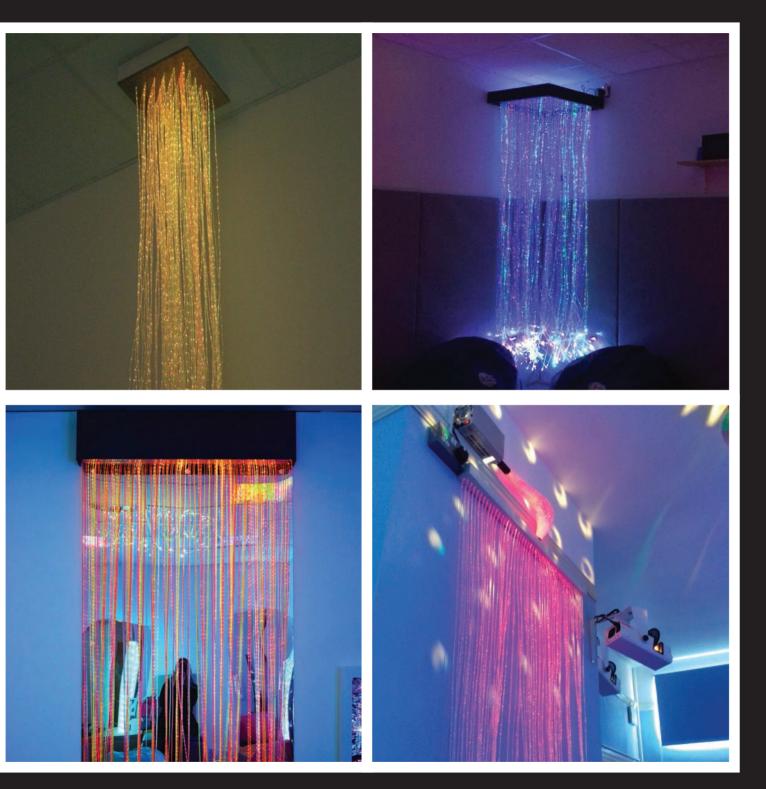

# EXCLUSIVE COSMOS PANELS

COSMOS FIESTA COSMOS NEBULA COSMOS INFINITY

SLIM FIESTA PANEL

CURTAIN BOX

SLIM INFINITY PANEL

DANDELION INFINITY PANEL FIBRE OPTIC CASCADE

FIBRE OPTIC SHOWER

FIBRE OPTIC CURTAIN

UV FIBRE OPTIC CURTAIN