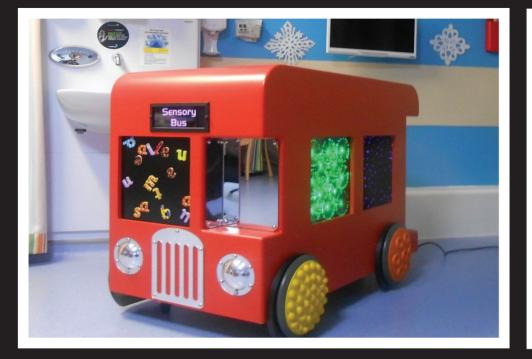

## **SENSORY BUS**

UV SENSORY CASE

SENSORY CASE FOR THE ELDERLY

PLAY N GO SENSORY CASE