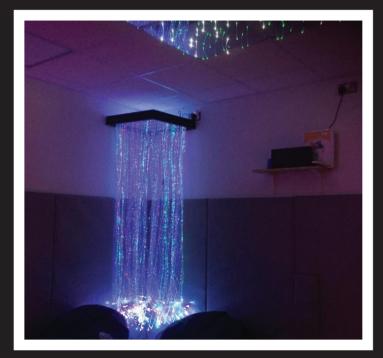

ANEL FIBRE OPTIC CASCADE



FIBRE OPTIC SHOWER

FIBRE OPTIC CURTAIN

UV FIBRE OPTIC CURTAIN







### **UV FIBRE OPTIC CARPET**

## **EXCLUSIVE INTERACTIVE CARPET**

**UV CARPET** 















## SENSORY ON THE GO UNIT

## **SENSORY BUS**



UV SENSORY CASE





SENSORY CASE FOR THE ELDERLY

PLAY N GO SENSORY CASE

# TALKING FLOWERS



TACTILE 15 PANEL



# GARDEN PRODUCTS



# CANDY COLOUR CHIMES



SUNLIGHT ARCHWAY

#### ST STEPHEN'S C OF E PRIMARY

#### LARK HILL SPACE STATION

#### WEXHAM PARK HOSPITAL



#### **BASILDON HOSPITAL**

#### **BIRCHFIELD PRIMARY**

CASTLE BUSINESS + ENTERPRISE COLLEGE

#### SAFETY PADDING

#### **BEDROOM PADDING**

#### **RADIATOR PADDING**



**FLOOR PADDING** 

#### WALL PADDING

#### **MUSICAL PADDING**















## SENSORY ROOM INSTALLATIONS













## CUSTOMER PICTURES FROM LEGOLAND







#### Laura Mooney

We used this in May when we were there with our 3 boys, two diagnosed with asd. It was a god send, definitely helped calm then, so we could continue our day, with minimal

meltdowns 😊

16 w Like Reply



#### Elaine Masterson

Our son Loved this room while we were here in July the overstimulation of crowds it really did calm him down

16 w Like Reply

01

2

harleysalter @totalsensory Message from Mum: Yes it y

Message from Mum: Yes it was total calm. I guess harley was spoilt being the only one in there but it's places like this that are needed not just for children but for older people too. He was a child once and the differences and difficulties he had as a child haven't gone away as he has got older. If anything